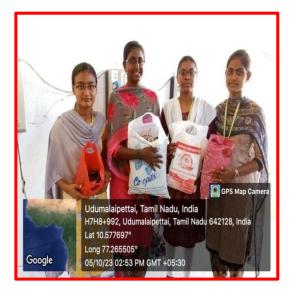

### Report

Department of Computer Science Extension Activity Activity: E-waste collection Date: 4.9.23-8.9.23 - For the safety and protection of our environment et es necessary to despose the e-waste a hormess way. In thes connection the e-waste a honmiss way. In this can the B.Se. Computer Science Students explained the e-waste desposal procedure for environmental. Safety and they collected emaste size op's, PaverBank, taptops, I pods, keyboard, Mouse, Cellphones. Som Cands, etc., from Students, Boutty, Isbrany and Computer valurationes for about the period of one month. Moreover, the students reached and the there nergbors and created awarness on the disposal of evaste and the need to get necycled. The e-waste were collected and Property handovered with the TMD SYSTEMS; and (937: 33AZZ PGOT89JIZP), NO: 27, 4th Street, Gokulan Colony, Combatare-641-041 for effective disposal as por the norms. VILLA Ré Bignature of HOD Bignature of the