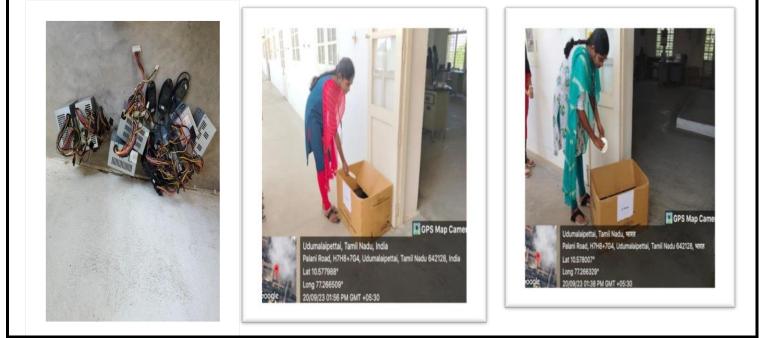

### Report

Department of Computer Science Extension Activity Activity: E-waste collection Date: 4.9.23-8.9.23 - For the safety and protection of our environment et es necessary to despose the e-waste a hormess way. In thes connection the e-waste a honmiss way. In this can the B.Se. Computer Science Students explained the e-waste desposal procedure for environmental. Safety and they collected emaste size op's, PaverBank, taptops, I pods, keyboard, Mouse, Cellphones. Som Cands, etc., from Students, Boutty, Isbrany and Computer valurationes for about the period of one month. Moreover, the students reached and the there nergbors and created awarness on the disposal of evaste and the need to get necycled. The e-waste were collected and Property handovered with the TMD SYSTEMS; and (937: 33AZZ PGOT89JIZP), NO: 27, 4th Street, Gokulan Colony, Combatare-641-041 for effective disposal as por the norms. VILLA Ré Bignature of HOD Bignature of the

### E-Waste Disposal

|                                                 | (Computer Peripherals Sales, Service and E            | E-Waste) GST: 33AZZPG0789J1ZP                 |
|-------------------------------------------------|-------------------------------------------------------|-----------------------------------------------|
|                                                 | E-WASTE DISPOSAL                                      | Date: 22/04/20                                |
| r0,                                             |                                                       |                                               |
| The Principal<br>Sri G.V.G Visalakshi College f | for Women (Autonomous)                                |                                               |
| S.V Mills (Post),                               |                                                       |                                               |
| Udumalpet -642-128                              |                                                       |                                               |
| Tamil Nadu                                      |                                                       |                                               |
| Respected Madam,                                |                                                       | hour will be sent                             |
| I would like                                    | you to inform you that E-Waste that will be collec    | table from your Institution by us will be sen |
| REEDUB E-Waste Manageme                         | ent for effective disposal as per the norms. The      | 1D System is the authorized company to the    |
| effective disposal of E-Waste                   | . For further clarification, kindly contact us.       |                                               |
|                                                 |                                                       |                                               |
|                                                 |                                                       |                                               |
|                                                 |                                                       |                                               |
|                                                 |                                                       | THE OVETEM                                    |
|                                                 |                                                       | For TMD SYSTEM                                |
|                                                 |                                                       | Proprietor                                    |
|                                                 |                                                       |                                               |
|                                                 |                                                       |                                               |
|                                                 |                                                       |                                               |
|                                                 |                                                       |                                               |
|                                                 |                                                       |                                               |
|                                                 | ony, PN Pudur, Colmbatore 641 041. M: +91 98848 84404 | L: 0422 4384404, EM: tmdsystem27@gmail.con    |