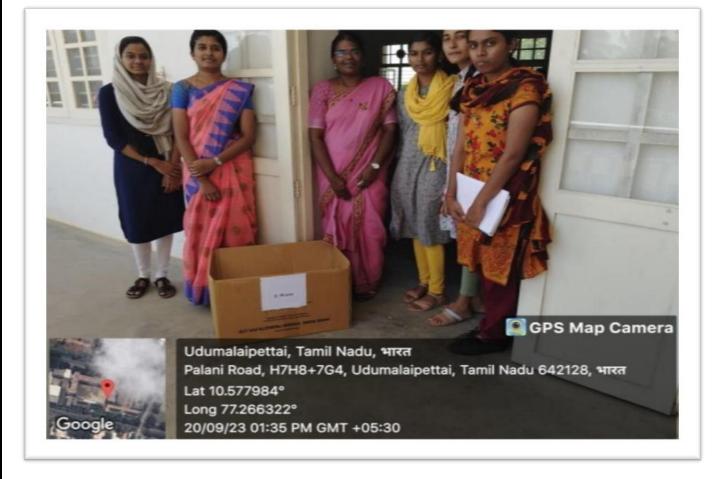

### Report

Department of Computer Science Extension Activity Activity: E-waste collection Date: 4.9.23-8.9.23 - For the safety and protection of our environment et es necessary to despose the e-waste a hormess way. In thes connection the e-waste a honmiss way. In this can the B.Se. Computer Science Students explained the e-waste desposal procedure for environmental. Safety and they collected emaste size op's, PaverBank, taptops, I pods, keyboard, Mouse, Cellphones. Som Cands, etc., from Students, Boutty, Isbrany and Computer valurationes for about the period of one month. Moreover, the students reached and the there nergbors and created awarness on the disposal of evaste and the need to get necycled. The e-waste were collected and Property handovered with the TMD SYSTEMS; and (937: 33AZZ PGOT89JIZP), NO: 27, 4th Street, Gokulan Colony, Combatare-641-041 for effective disposal as por the norms. VILLA Ré Bignature of HOD Bignature of the